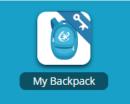

In Classlink select My Backpack-(can use the search box to search My Backpack)

step three

In Backpack Select Aps(on the left hand side) then Google Classroom

Google Classroom

• Please see instructional Video on our Website for additional Help