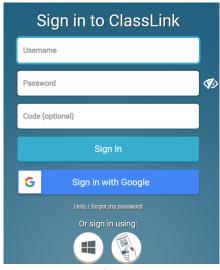

## **Parents and Students Sugarloaf School Virtual Instruction Class**

All students can access materials and class information by following the directions below.

Students should login via: Launchpad.classlink.com (clickable link)

- Login ID (first initial last name) and password is 44 <u>studentfivedigetlunch#</u> 0
  - Code(optional) is not optional for our district, our code is: MCSD

\*NOTE -District issued Chromebook should auto load the classlink/my.keysschools.com page\*